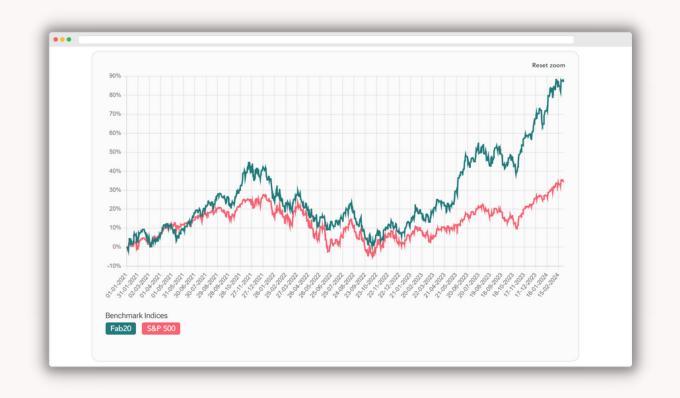

#### **DESIRED RESTRICTIONS**

- Volatility target of 20%
- Maximum turnover: 100%
- Maximum cash allocation of 50%,
- Min/Max weightings: 0-100%
- Fees: 10 bps.

Here's the result: The Sharpe and Sortino ratios of the AI supported portfolio have increased substantially, achieving our goal of keeping drawdown and volatility low, comparable to the S&P 500, while securing a cumulative return that's roughly three times higher than that of the S&P 500 over the same period.

|                       | Fab20: Optimized | S&P 500 |
|-----------------------|------------------|---------|
| Sharpe                | 0.9311           | 0.6336  |
| Sortino               | 1.3598           | 0.9057  |
| Max Drawdown          | -0.3547          | -0.2542 |
| Annualized Volatility | 0.2320           | 0.1700  |
| Annualized Return     | 0.2082           | 0.0977  |