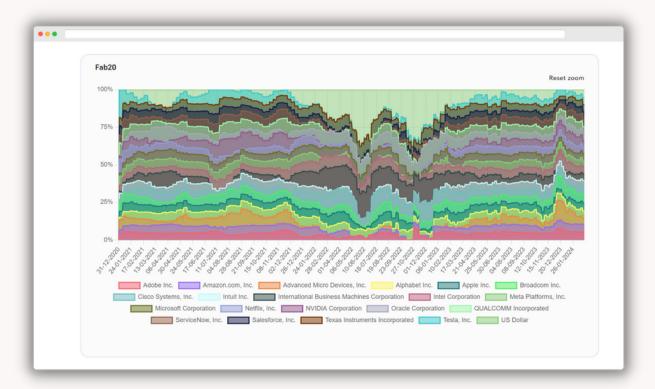

Here, we observe the historical allocation strategy of the portfolio. It is evident that the platform strategically utilized cash (light green, on top) during market downturns to maintain control over volatility and drawdowns.